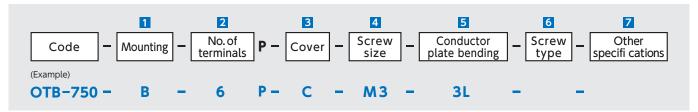

# ORDERING INFORMATION

# [ Standard Parts Numbering System ]

# 1 Mounting type No mounting holes With mounting holes Wall mounting holes B M MW

#### 2 Number of terminals

Select and specify the required number of terminals from the size chart for the corresponding product. For relay and feed-through terminal blocks, parallel or vertically arranged products with conducting fixtures have two screws (upper and lower) per terminal.

#### 3 Cover

The compatible covers are indicated for each product. These covers may be optional for certain products. Material: Polycarbonate

| One-touch cover (standard item) | L-shape cover                                                                                        | One-touched<br>L-shape cover                                                                                                                                                                  | Plate cover<br>with mounting fixture |
|---------------------------------|------------------------------------------------------------------------------------------------------|-----------------------------------------------------------------------------------------------------------------------------------------------------------------------------------------------|--------------------------------------|
| cross section                   | Cross section  Compatible models OTB-358N OTB-4885 OTB-359S OTB-4895 OTB-388 OTB-490 OTB-390 OTB-588 | Cross section  Compatible models  OTB-779  OTB-358N  OTB-761/761NBL  OTB-780  OTB-780  OTB-779  OTB-781  OTB-781  OTB-760/760N  OTB-7711/771N  OTB-781BL  OTB-761/761N  OTB-772/772N  OTB-782 | cross section                        |
| С                               | LC                                                                                                   | LOC                                                                                                                                                                                           | □□C or □□NC or PC                    |

## 5 Conductor plate bending

Omit if not required.

#### 6 Screw type

Selectable screw if need the screw type.

#### 7 Other specifications