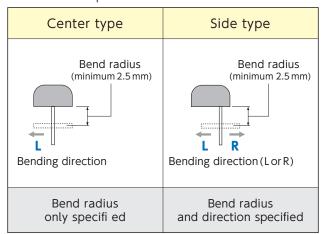

## 5 Conductor plate bending

Omit if not required.

## Retaining fixture mounting position

Inside conductor plate at either end

 Specify positions if two or more retaining fixtures are required.