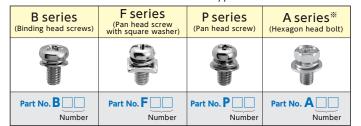

OTB-779  OTB-781  OTB-781  OTB-760/760N  OTB-7711/771N  OTB-781BL  OTB-761/761N  OTB-772/772N  OTB-782 | cross section                        |
| С                               | LC                                                                                                   | LOC                                                                                                                                                                                           | □□C or □□NC or PC                    |

□□=Mounting fixture

## 5 Conductor plate bending

Omit if not required.



## Retaining fixture mounting position

Inside conductor plate at either end



 Specify positions if two or more retaining fixtures are required.

#### 6 Screw type

Selectable screw if need the screw type.



#### 7 Other specifications

### TUV specification

If the mark of "TUV" on the terminal block is necessary, specify "TUV" at the end of Part Number. Products available with TUV specification are indicated by "TUV" in the catalog. Example: OTB-910-B-5P-C-TUV